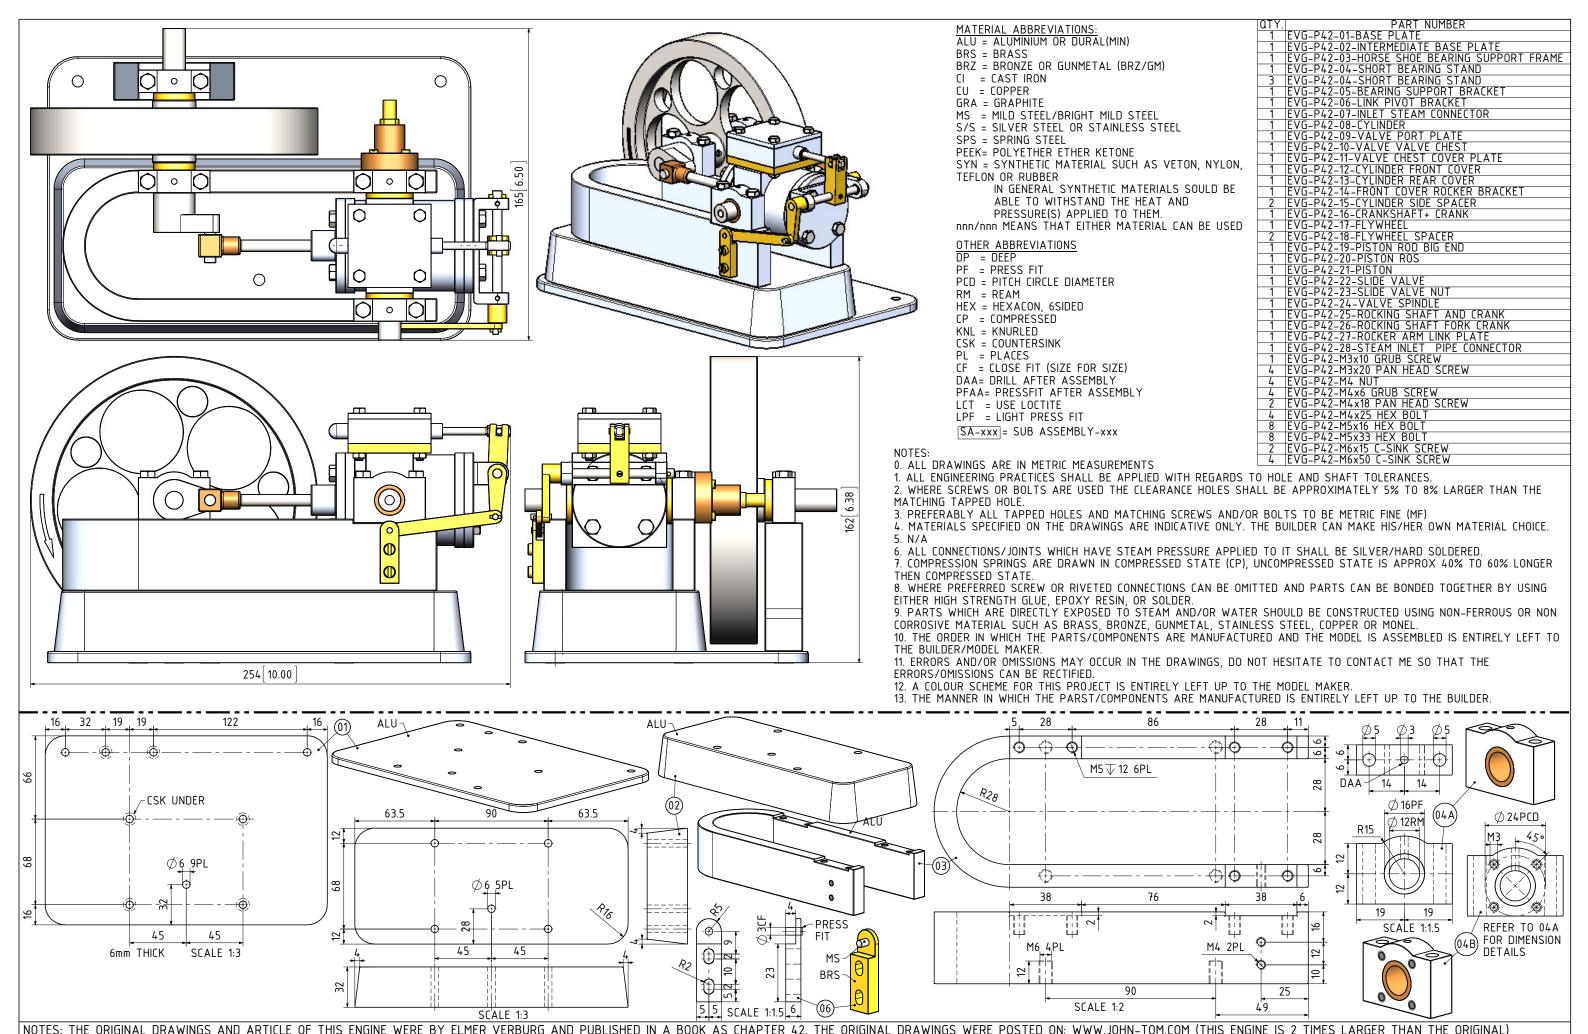

NOTES: THE ORIGINAL DRAWINGS AND ARTICLE OF THIS ENGINE WERE BY ELMER VERBURG AND PUBLISHED IN A BOOK AS CHAPTER 42. THE ORIGINAL DRAWINGS WERE POSTED ON: WWW.JOHN-TOM.COM (THIS ENGINE IS 2 TIMES LARGER THAN THE ORIGINAL)

TITLE

1 CYLINDER HORIZONTAL STEAM ENGINE WITH

OSCILLATING CYLINDER AND SLIDE VALVE

DRAWING CONTENTS

G.A., BOM, ISOMETRIC VIEW, NOTES,
PROJECT No. 10-42-00

JDWDS MODEL SCALE: 1:1 (DA3 OR AS DAM DE WAAL 12 BRIGHTWELL STREET PAPAKURA 2:10)
NOTES: THE ORIGINAL DRAWINGS WERE POSTED ON: WWW.JOHN-TOM.COM (THIS ENGINE IS 2 TIMES LARGER THAN THE ORIGINAL)

PROJECT No. 10-42-00

JDWDS MODEL SCALE: 1:1 (DA3 OR AS DAM DE WAAL PAPA DAM DE WAAL PAPA DAM DE WAAL 12 BRIGHTWELL STREET PAPAKURA 2:10)
NEW ZEALAND. PHONE: 0064 09 2988815. MOB: 0211791000
SHEET: 01 OF 03 A3 No: EVG-P42-

-MAIL: dewaal@xtra.co.nz.

MODEL SCALE: 1:1
DWG SCALE: 1:1 @A3 OR AS SHOWN Copyright® J.A.M. DE WAAL PAPAKURA NZ SHEET: 01 OF 03 A3 No: EVG-P42-01