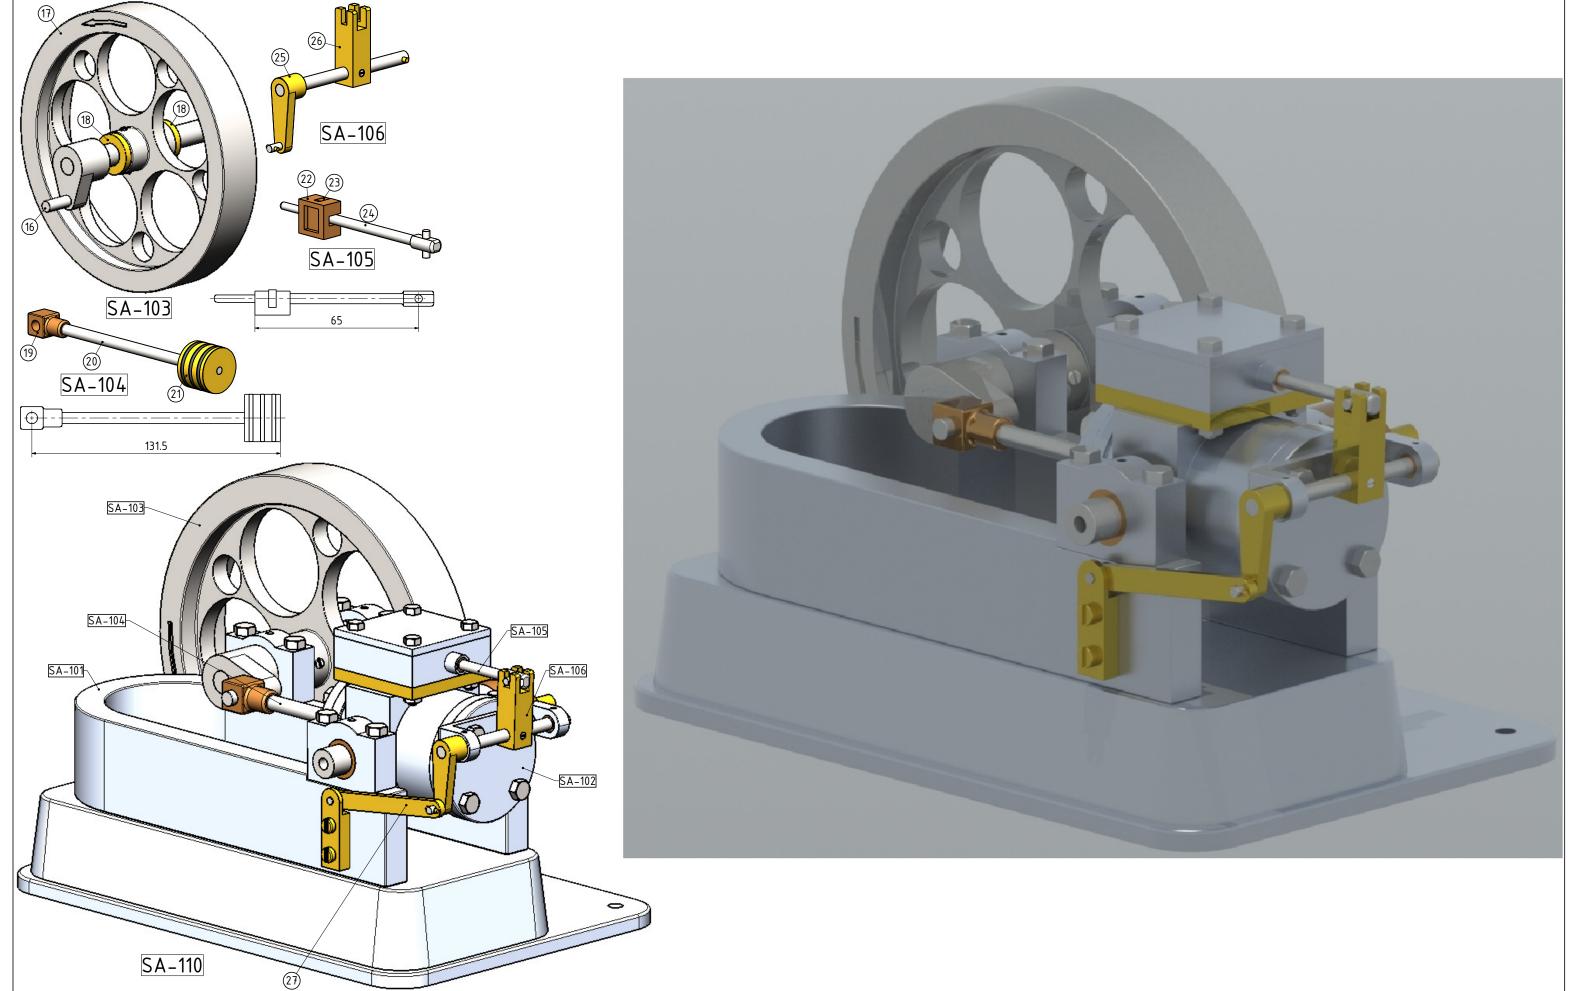

NOTES: THE ORIGINAL DRAWINGS AND ARTICLE OF THIS ENGINE WERE BY ELMER VERBURG AND PUBLISHED IN A BOOK AS CHAPTER 42. THE ORIGINAL DRAWINGS WERE POSTED ON: WWW.JOHN-TOM.COM (THIS ENGINE IS 2 TIMES LARGER THAN THE ORIGINAL)