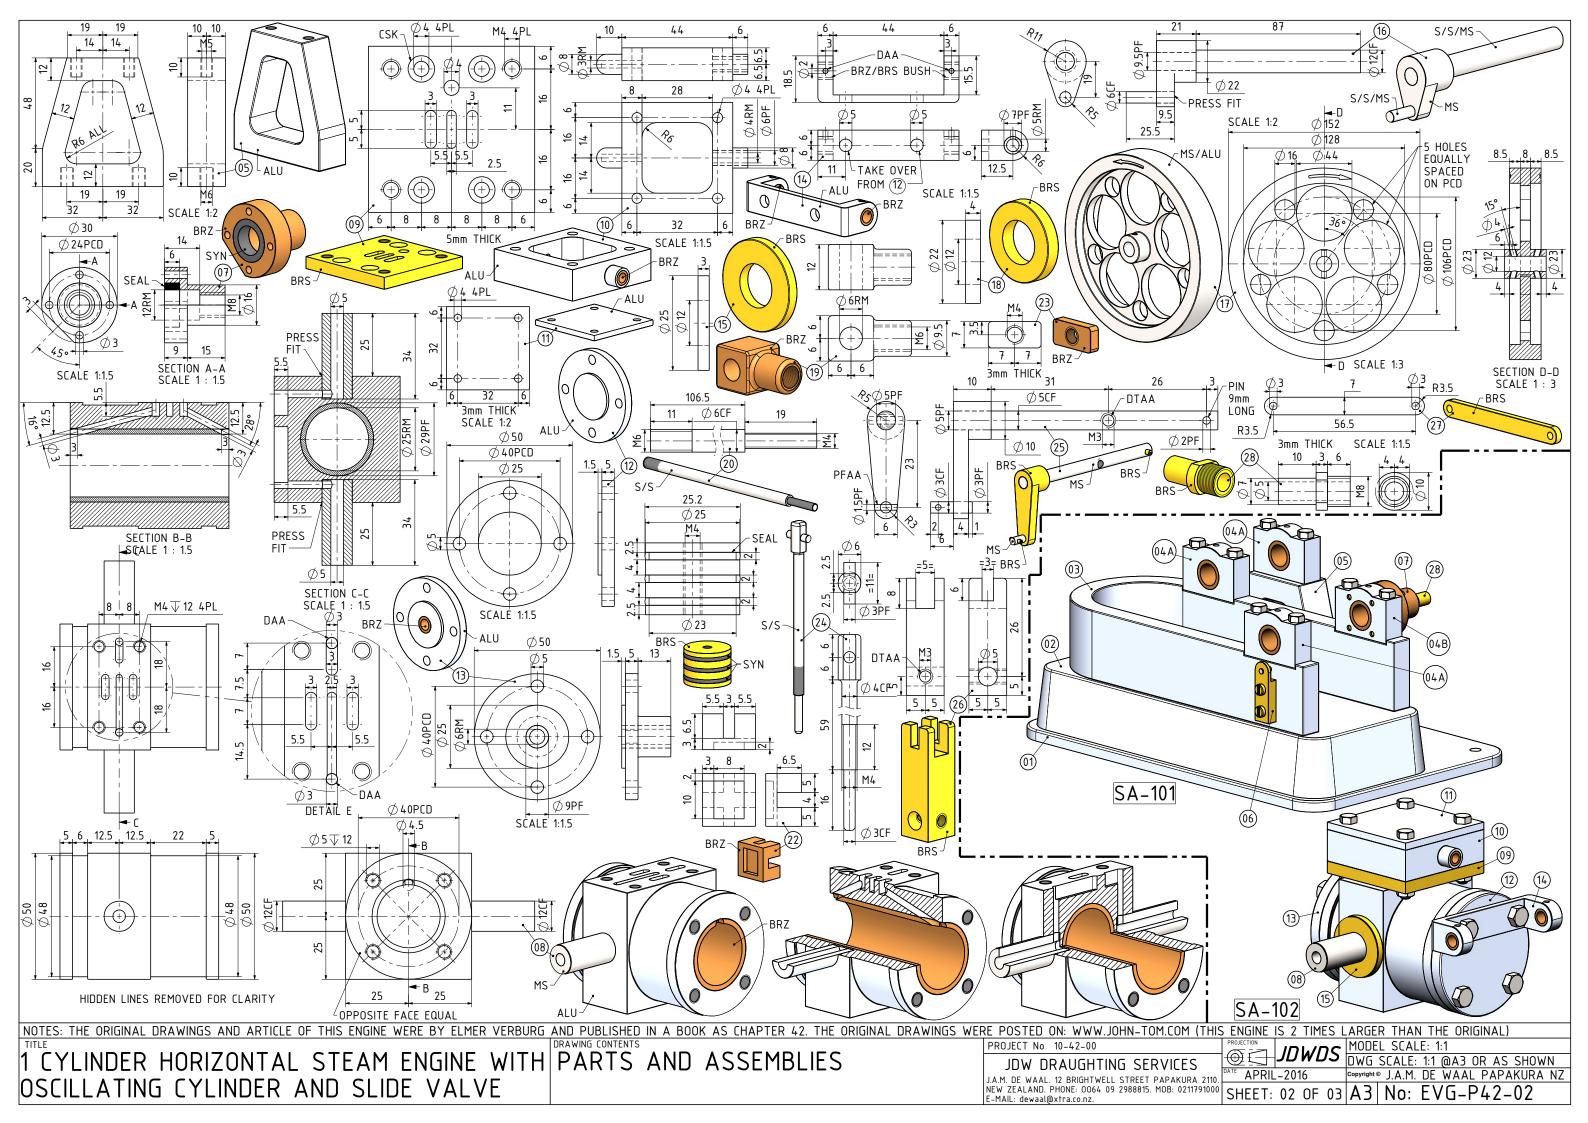

NOTES: THE ORIGINAL DRAWINGS AND ARTICLE OF THIS ENGINE WERE BY ELMER VERBURG AND PUBLISHED IN A BOOK AS CHAPTER 42. THE ORIGINAL DRAWINGS WERE POSTED ON: WWW.JOHN-TOM.COM (THIS ENGINE IS 2 TIMES LARGER THAN THE ORIGINAL)