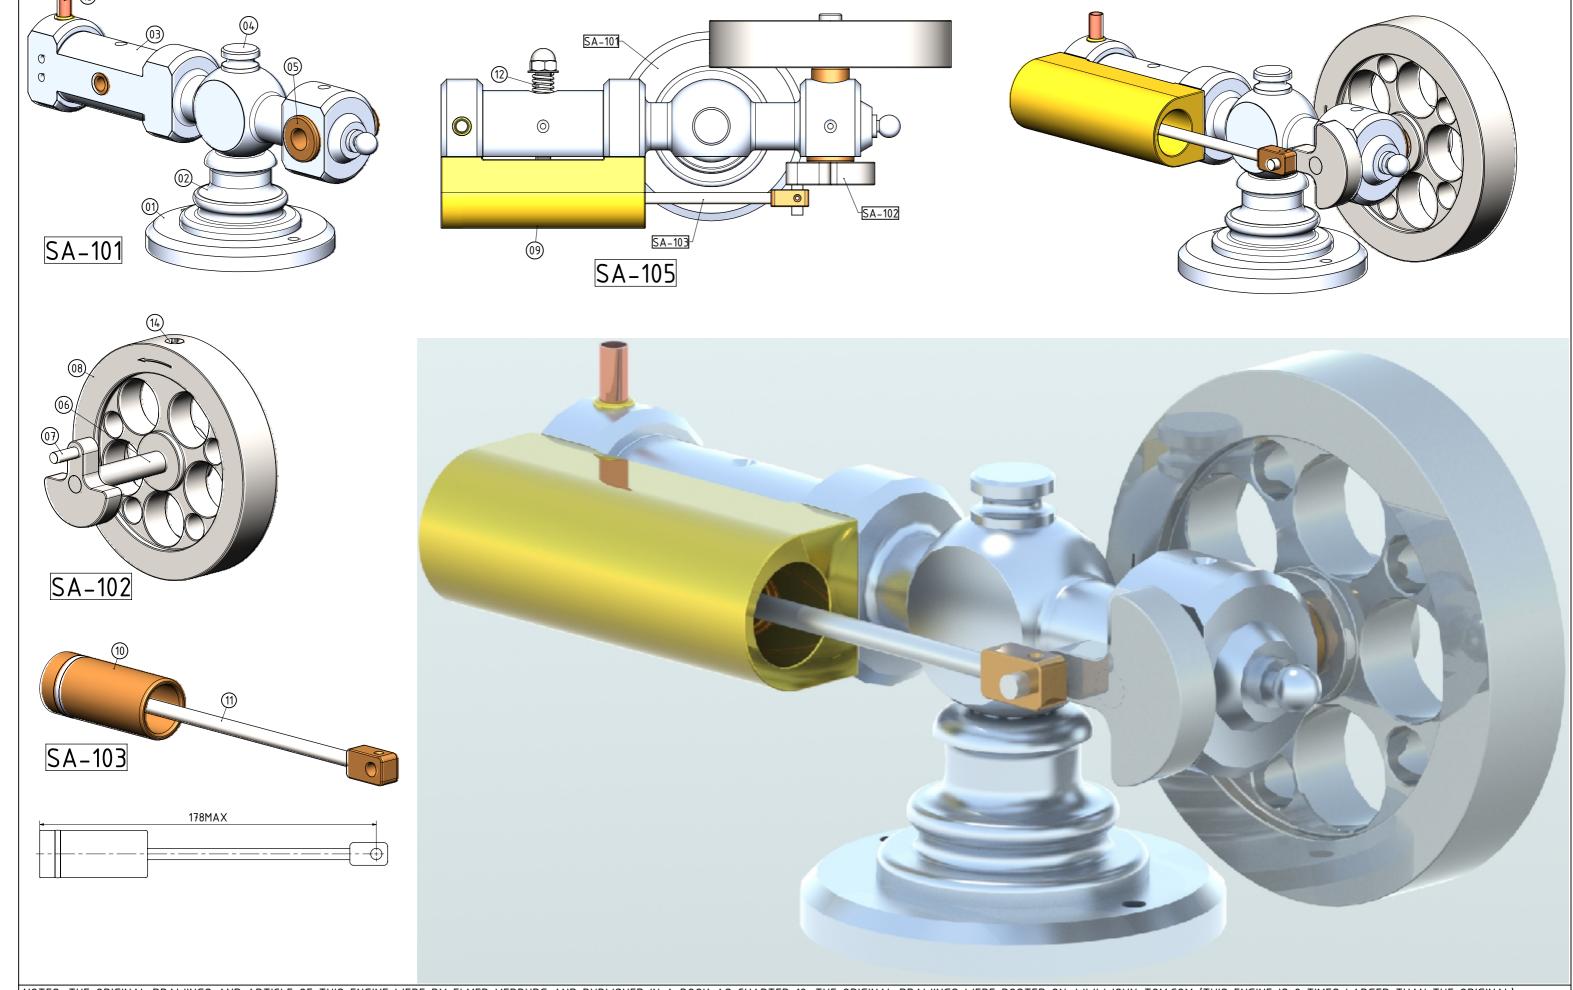

NOTES: THE ORIGINAL DRAWINGS AND ARTICLE OF THIS ENGINE WERE BY ELMER VERBURG AND PUBLISHED IN A BOOK AS CHAPTER 18. THE ORIGINAL DRAWINGS WERE POSTED ON: WWW.JOHN-TOM.COM (THIS ENGINE IS 2 TIMES LARGER THAN THE ORIGINAL)

PROJECT No. 10-18-00

JDWDS MODEL SCALE: 1:1 (DA3 OR AS SHOWN OF DEVICE)

NEW ZEALAND. PHONE: 0064: 09 2988815. MOB: 0211791000 E-MAIL: dewaal@xtra.co.nz.

SHEET: 02 OF 02 A3 No: EVG-P18-02