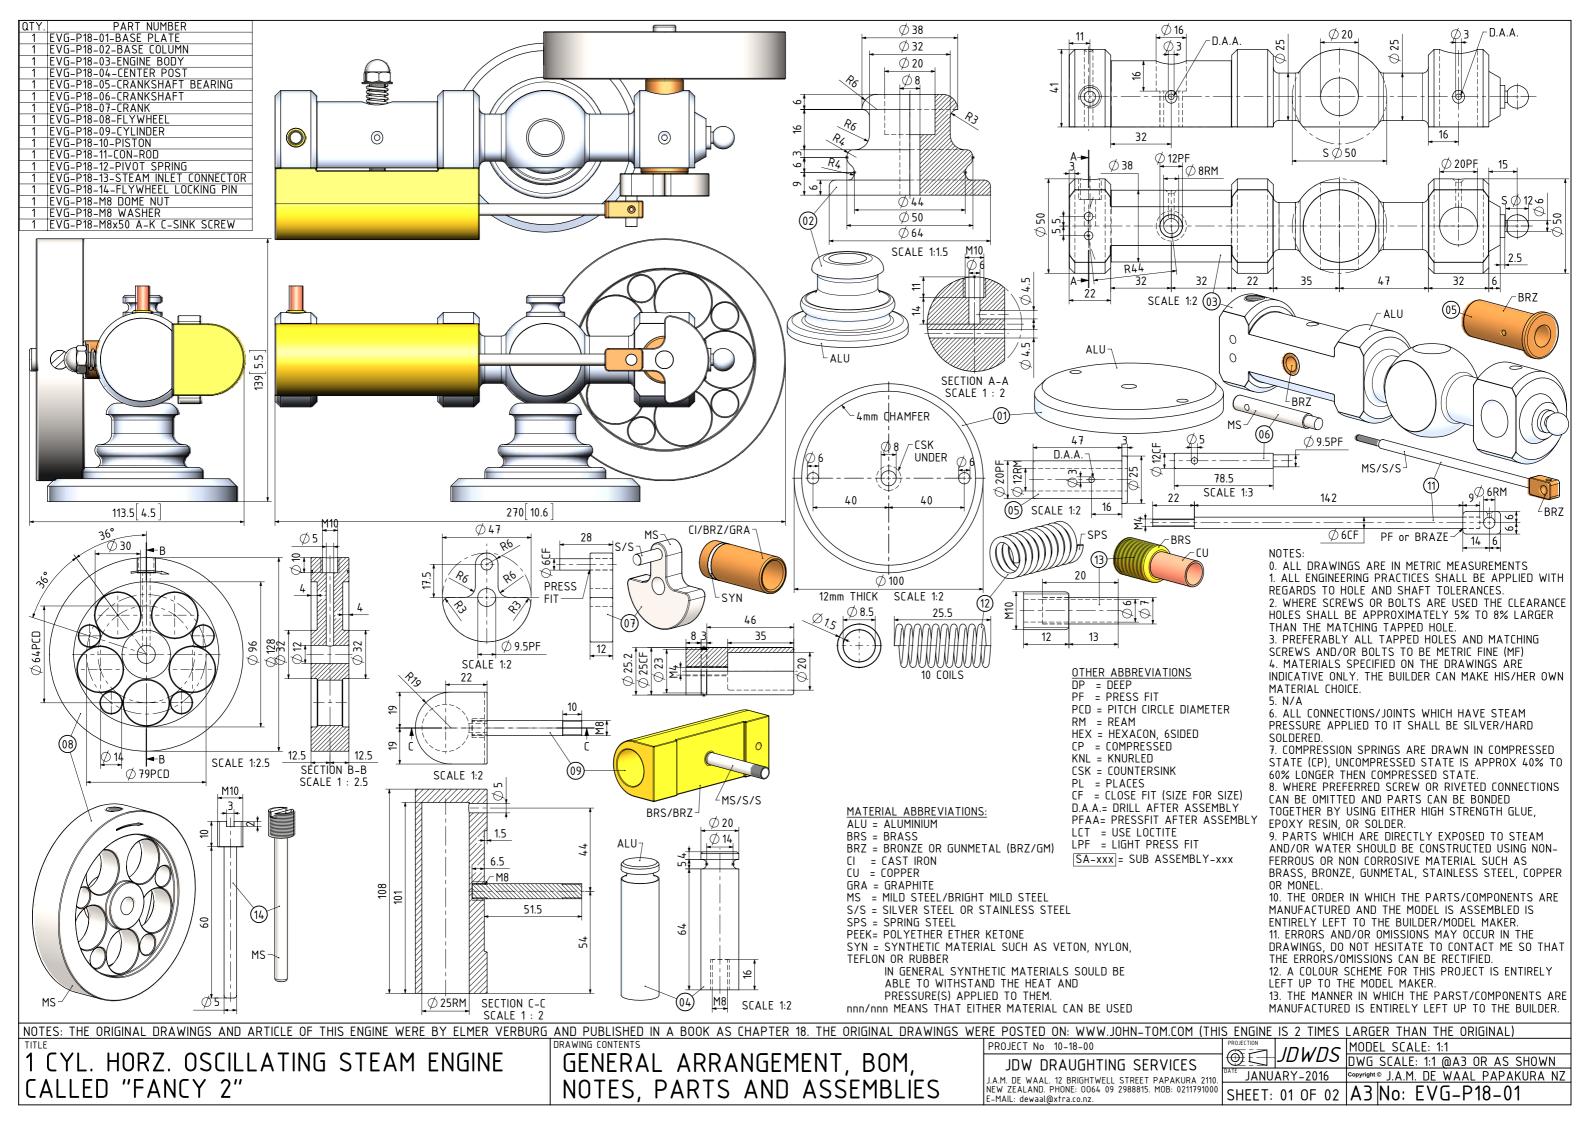

NOTES: THE ORIGINAL DRAWINGS AND ARTICLE OF THIS ENGINE WERE BY ELMER VERBURG AND PUBLISHED IN A BOOK AS CHAPTER 18. THE ORIGINAL DRAWINGS WERE POSTED ON: WWW.JOHN-TOM.COM (THIS ENGINE IS 2 TIMES LARGER THAN THE ORIGINAL)

TITLE

1 CYL. HORZ. OSCILLATING STEAM ENGINE

CALLED "FANCY 2"

DRAWING CONTENTS

PROJECT No. 10-18-00

JDWDS MODEL SCALE: 1:1 (DA3 OR AS SHOWN OF DEVICE)

JAM. DE WAAL 12 BRIGHTWELL STREET PAPAKURA 2110. NEW ZEALAND. PHONE: 0064: 09 2988815. MOB: 0211791000 E-MAIL: dewaal@xtra.co.nz.